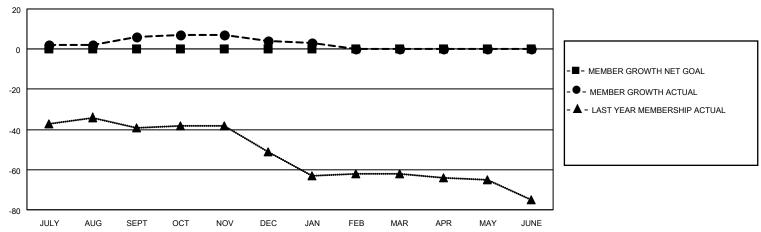

## GOALS AND ACTUAL MEMBERS CUMULATIVE

| DROPPED CLUBS: 0 |    | 12 CLUBS OF 30 ADDED 1 OR<br>MORE NEW MEMBERS | GENDER DISTRIBUTION                |              |  |
|------------------|----|-----------------------------------------------|------------------------------------|--------------|--|
|                  |    | WORL NEW WEWDERO                              | MALE                               | 501 (80.94%) |  |
|                  |    |                                               | FEMALE                             | 118 (19.06%) |  |
| DROPPED MEMBERS  |    |                                               | NON BINARY                         | 0 (0.00%)    |  |
|                  |    |                                               | PREFER NOT TO ANSWER 0 (0.00%)     |              |  |
| DECEASED         | 9  |                                               |                                    | ,            |  |
| CLUB CANCELLED 0 |    | CLICK HERE FOR CUMULATIVE                     | TOTAL FAMILY UNIT MEMBERS 68       |              |  |
| OTHER            | 10 | MEMBERSHIP DATA                               |                                    |              |  |
| TOTAL            | 19 |                                               | FAMILY MEMBERS PAYING HALF DUES 34 |              |  |
|                  |    |                                               |                                    |              |  |